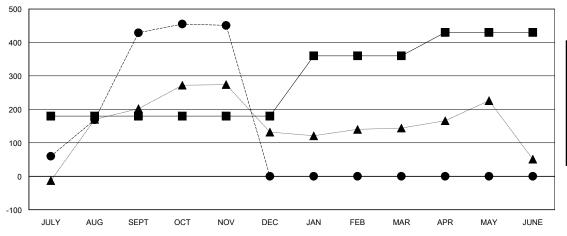

## GOALS AND ACTUAL MEMBERS CUMULATIVE

| _ | MEMBER | GROWTH | NET | GOAL |  |
|---|--------|--------|-----|------|--|
|   |        |        |     |      |  |

Results as of: 11/30/2023

- ■ - MEMBER GROWTH ACTUAL

## District 325 H

GMT: LOCATION NEPAL GMT CA

| Clubs                 |               |           |               | Members               |                       |                         |                                                    |
|-----------------------|---------------|-----------|---------------|-----------------------|-----------------------|-------------------------|----------------------------------------------------|
| RESULTS FOR 2023-2024 |               |           |               | RESULTS FOR 2023-2024 |                       |                         |                                                    |
| QUARTER               | NEW CLUB GOAL | NEW CLUBS | DROPPED CLUBS | QUARTER MEMB          | ER GROWTH NET<br>GOAL | MEMBER GROWTH<br>ACTUAL | DROPPED<br>MEMBERS ACTUAL<br>(including transfers) |
| JULY/AUG/SEPT         | 10            | 18        | 3             | JULY/AUG/SEPT         | 180                   | 567                     | 129                                                |
| OCT/NOV/DEC           | 0             | 0         | 0             | OCT/NOV/DEC           | 0                     | 42                      | 19                                                 |
| JAN/FEB/MAR           | 10            | 0         | 0             | JAN/FEB/MAR           | 180                   | 0                       | 0                                                  |
| APR/MAY/JUNE          | 5             | 0         | 0             | APR/MAY/JUNE          | 70                    | 0                       | 0                                                  |