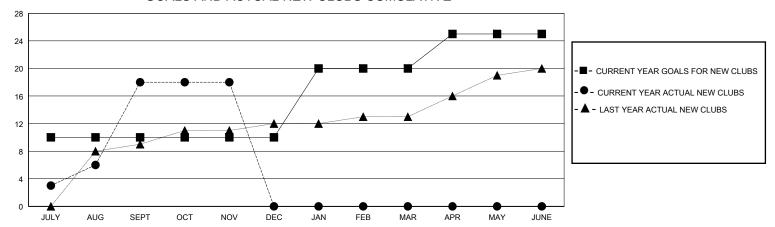

## GOALS AND ACTUAL NEW CLUBS CUMULATIVE

## District 325 H

GMT: LOCATION NEPAL GMT CA

| Clubs                 |               |           |               | Members               |                       |                         |                                                    |
|-----------------------|---------------|-----------|---------------|-----------------------|-----------------------|-------------------------|----------------------------------------------------|
| RESULTS FOR 2023-2024 |               |           |               | RESULTS FOR 2023-2024 |                       |                         |                                                    |
| QUARTER               | NEW CLUB GOAL | NEW CLUBS | DROPPED CLUBS | QUARTER MEMB          | ER GROWTH NET<br>GOAL | MEMBER GROWTH<br>ACTUAL | DROPPED<br>MEMBERS ACTUAL<br>(including transfers) |
| JULY/AUG/SEPT         | 10            | 18        | 3             | JULY/AUG/SEPT         | 180                   | 567                     | 129                                                |
| OCT/NOV/DEC           | 0             | 0         | 0             | OCT/NOV/DEC           | 0                     | 42                      | 19                                                 |
| JAN/FEB/MAR           | 10            | 0         | 0             | JAN/FEB/MAR           | 180                   | 0                       | 0                                                  |
| APR/MAY/JUNE          | 5             | 0         | 0             | APR/MAY/JUNE          | 70                    | 0                       | 0                                                  |